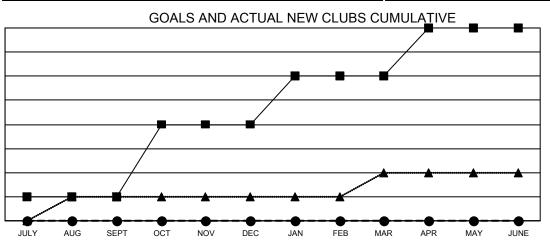

## GAT MONTHLY MEMBERSHIP PROGRESS REPORT

**Multiple District 33** 

LOCATION: MASSACHUSETTS

Results as of: 9/30/2021

| Clubs         |               |             |               | Members               |                           |                         |                                                    |
|---------------|---------------|-------------|---------------|-----------------------|---------------------------|-------------------------|----------------------------------------------------|
|               | RESULTS FOR   | R 2021-2022 |               | RESULTS FOR 2021-2022 |                           |                         |                                                    |
| QUARTER       | NEW CLUB GOAL | NEW CLUBS   | DROPPED CLUBS | QUARTER               | MEMBER GROWTH NET<br>GOAL | MEMBER GROWTH<br>ACTUAL | DROPPED<br>MEMBERS ACTUAL<br>(including transfers) |
| JULY/AUG/SEPT | г 1           | 0           | 1             | JULY/AUG/SE           | PT 85                     | 81                      | 128                                                |
| OCT/NOV/DEC   | 3             | 0           | 0             | OCT/NOV/DE            | C 65                      | 0                       | 0                                                  |
| JAN/FEB/MAR   | 2             | 0           | 0             | JAN/FEB/MAF           | 80                        | 0                       | 0                                                  |
| APR/MAY/JUNE  | 2             | 0           | 0             | APR/MAY/JUN           | NE 120                    | 0                       | 0                                                  |

- ■ CURRENT YEAR GOALS FOR NEW CLUBS
- - CURRENT YEAR ACTUAL NEW CLUBS
- ▲ LAST YEAR ACTUAL NEW CLUBS

GOALS AND ACTUAL MEMBERS CUMULATIVE

| DROPPED CLUBS: 1 |     | 37 CLUBS OF 215 ADDED 1 OR | GENDER DISTRIBUTION               |                |
|------------------|-----|----------------------------|-----------------------------------|----------------|
|                  |     | MORE NEW MEMBERS           | MALE                              | 4,095 (63.72%) |
|                  |     |                            | FEMALE                            | 2,330 (36.25%) |
| DROPPED MEMBERS  |     |                            | NON BINARY                        | 0 (0.00%)      |
| DECEASED         | 27  |                            | PREFER NOT TO ANSWER              | 2 (0.03%)      |
| CLUB CANCELLED   | 0   |                            | TOTAL FAMILY UNIT MEMBERS         | 1,051          |
| OTHER 101        |     | CLICK HERE FOR CUMULATIVE  | TOTAL FAMILT UNIT MEMBERS         | 1,001          |
| TOTAL            | 128 | MEMBERSHIP DATA            | FAMILY MEMBERS PAYING HAL<br>DUES | F 535          |