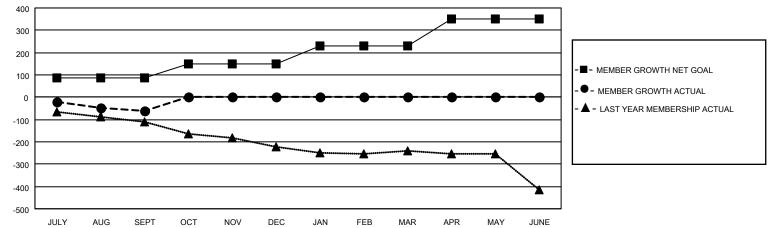

## GAT MONTHLY MEMBERSHIP PROGRESS REPORT

**Multiple District 33** 

LOCATION: MASSACHUSETTS

Results as of: 9/30/2021

| Clubs         |               |             |               | Members               |                           |                         |                                                    |
|---------------|---------------|-------------|---------------|-----------------------|---------------------------|-------------------------|----------------------------------------------------|
|               | RESULTS FOR   | R 2021-2022 |               | RESULTS FOR 2021-2022 |                           |                         |                                                    |
| QUARTER       | NEW CLUB GOAL | NEW CLUBS   | DROPPED CLUBS | QUARTER               | MEMBER GROWTH NET<br>GOAL | MEMBER GROWTH<br>ACTUAL | DROPPED<br>MEMBERS ACTUAL<br>(including transfers) |
| JULY/AUG/SEPT | г 1           | 0           | 1             | JULY/AUG/SE           | PT 85                     | 81                      | 128                                                |
| OCT/NOV/DEC   | 3             | 0           | 0             | OCT/NOV/DE            | C 65                      | 0                       | 0                                                  |
| JAN/FEB/MAR   | 2             | 0           | 0             | JAN/FEB/MAF           | 80                        | 0                       | 0                                                  |
| APR/MAY/JUNE  | 2             | 0           | 0             | APR/MAY/JUN           | NE 120                    | 0                       | 0                                                  |

- ■ CURRENT YEAR GOALS FOR NEW CLUBS
- - CURRENT YEAR ACTUAL NEW CLUBS
- ▲ LAST YEAR ACTUAL NEW CLUBS

GOALS AND ACTUAL MEMBERS CUMULATIVE

| DROPPED CLUBS: 1 |     | 37 CLUBS OF 215 ADDED 1 OR | GENDER DISTRIBUTION               |                |
|------------------|-----|----------------------------|-----------------------------------|----------------|
|                  |     | MORE NEW MEMBERS           | MALE                              | 4,095 (63.72%) |
|                  |     |                            | FEMALE                            | 2,330 (36.25%) |
| DROPPED MEMBERS  |     |                            | NON BINARY                        | 0 (0.00%)      |
| DECEASED         | 27  |                            | PREFER NOT TO ANSWER              | 2 (0.03%)      |
| CLUB CANCELLED   | 0   |                            | TOTAL FAMILY UNIT MEMBERS         | 1,051          |
| OTHER 101        |     | CLICK HERE FOR CUMULATIVE  | TOTAL FAMILT UNIT MEMBERS         | 1,001          |
| TOTAL            | 128 | MEMBERSHIP DATA            | FAMILY MEMBERS PAYING HAL<br>DUES | F 535          |